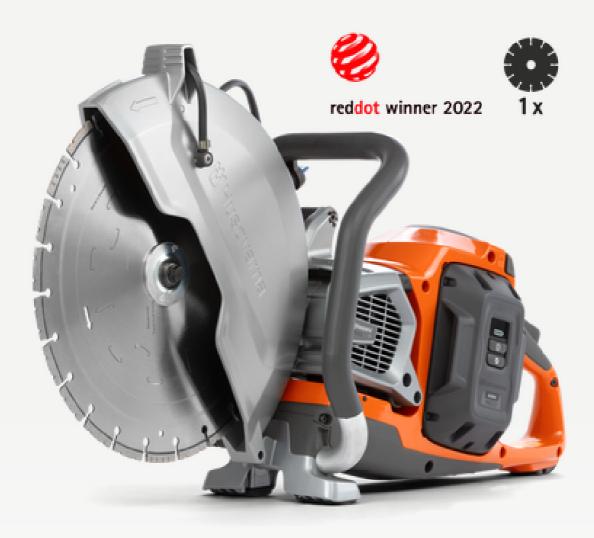

## Husqvarna K 1 PACE

K 1 PACE high power battery cutter has the power and performance you expect from equivalent petrol-powered cutters. Equipped with X-Halt™ brake function for operational safety. Ergonomic and user-friendly with low vibrations, optimally balanced machine and zero CO₂ emissions during use. With built-in connectivity so you can easily monitor machine location, runtime, service intervals and receive wireless updates through FOTA (firmware over the air). Powered by Husqvarna PACE battery system with high power and fast charging for impressive productivity and a well-suited match with our specially designed battery blade range for maximised cutting depth and optimised performance. Suitable for concrete pipes, conrete garden plates, cinder blocks etc.